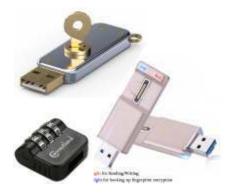

Flash Drive Capacity 4 Gb 8 Gb 16 Gb 32 Gb 64 Gb 128 Gb & More Different Types Of Usb Flash Drive

Security Flash Drive

Credit Card Hard Drive

Keychain Usb Flash Drive

Wristband Flash Drive

Branded Usb Flash Drive