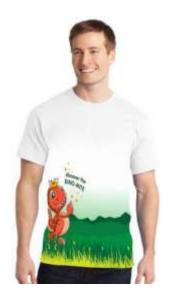

## **T-Shirt**

A toolbox (also called toolkit, tool chest or workbox) is a box to organize, carry, and protect the owner's tools. They could be used for trade, a hobby or DIY, and their contents vary with the craft of the owner.

POLO T- Shirt

Hoodies

Dri - Sit Sublimationa

Dri - fit Collar

Dri - Fit Round Neck

Promotional T- Shirt