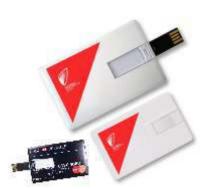

Flash Drive Capacity 4 Gb 8 Gb 16 Gb 32 Gb 64 Gb 128 Gb & More Different Types Of Usb Flash Drive

Security Flash Drive

Credit Card Hard Drive

Keychain Usb Flash Drive

Wristband Flash Drive

Branded Usb Flash Drive