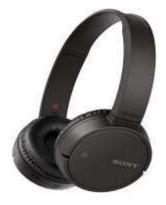

## **HEADPHONE**

Headphones (or head-phones in the early days of telephony and radio) are a pair of small loudspeaker drivers worn on or around the head over a user's ears. They are electroacoustic transducers, which convert an electrical signal to a corresponding sound.

#### **Different Types of Headphone**

Long Wire

Mini

Water Proof

**Different Colour** 

Brand