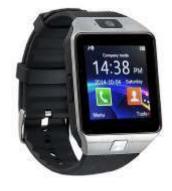

## WATCHES FOR MEN & WOMEN

A watch is a timepiece intended to be carried or worn by a person. It is designed to keep .... is the mechanism that measures the passage of time and displays the current time (and possibly other information including date, month and day)

**Different Types of Watches For Men** 

Analog

Leather

Sports

Digital

Brand

16

Square