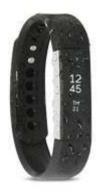

## **FITNESS WATCH**

An activity tracker, also known as a fitness tracker, is a device or application for monitoring and tracking fitness-related metrics such as distance walked or run, calorie consumption, and in some cases heartbeat and quality of sleep. It is a type of wearable computer.

### **Different Types of Fitness Watch**

Water Proof

Hand Band

Finger Print

Colour Full

Digital

Fitness Tracker

Earphone, small loudspeaker held or worn close to the listener's ear or within the outer ear. Common forms include the hand-held telephone receiver; the headphone, in which one or two earphones are held in place by a band worn over the head; and the plug earphone, which is inserted in the outer opening of the ear.