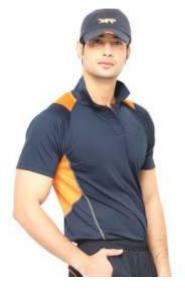

## **T-Shirt**

A toolbox (also called toolkit, tool chest or workbox) is a box to organize, carry, and protect the owner's tools. They could be used for trade, a hobby or DIY, and their contents vary with the craft of the owner.

POLO T- Shirt

Hoodies

Dri - Sit Sublimationa

Dri - fit Collar

Dri - Fit Round Neck

Promotional T- Shirt