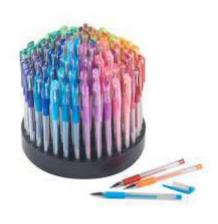

### **Different Types of Diaries**

Leather

Plastic

Rubber

Metal/Brass

Logo Shape

Wooden

It can also be a computer accessory that is used to assist in navigating or providing more precision when using touchscreens. It usually refers to a narrow elongated staff, similar to a modern ballpoint pen. Pens exist which contain a ballpoint tip on one end and this sort of touchscreen stylus on the other.

**Different Types of Pen** 

Fountain

BallPoint

Gel Pen

Scratch Pen

Camera Pen