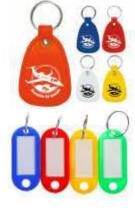

## **KEYCHAIN**

A keychain, or keyring, is a small chain, usually made from metal or plastic, that connects a small item to a keyring. The length of a keychain allows an item to be used more easily than if connected directly to a keyring. Some keychains allow one or both ends the ability to rotate, keeping the keychain from becoming twisted, while the item is being used.

### **Different Types of Diaries**

Leather

Plastic

Rubber

Metal/Brass

Logo Shape

Wooden

It can also be a computer accessory that is used to assist in navigating or providing more precision when using touchscreens. It usually refers to a narrow elongated staff, similar to a modern ballpoint pen. Pens exist which contain a ballpoint tip on one end and this sort of touchscreen stylus on the other.