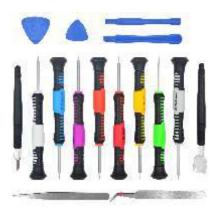

## **CAR TOOL KIT**

A toolbox (also called toolkit, tool chest or workbox) is a box to organize, carry, and protect the owner's tools. They could be used for trade, a hobby or DIY, and their contents vary with the craft of the owner.

### **Different Types of Tool**

Mobile Repair

Daily Use

Measuring Tape

Measurement Ruler

Right Angle Tool

Multi Tool