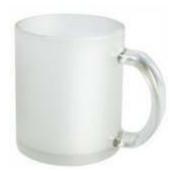

Paper Frame

Acrylic

Metal

PVC

A mug is a type of cup typically used for drinking hot beverages, such as coffee, hot chocolate, soup, or tea. Mugs usually have handles and hold a larger amount of fluid than other types of cup.

**Different Types of Mug** 

Ceramic

Two Tone

Three Tone

Magic Mug