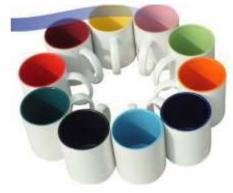

Paper Frame

Acrylic

Metal

PVC

A mug is a type of cup typically used for drinking hot beverages, such as coffee, hot chocolate, soup, or tea. Mugs usually have handles and hold a larger amount of fluid than other types of cup.

**Different Types of Mug** 

Ceramic

Two Tone

Three Tone

Magic Mug