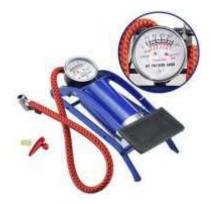

### **Different Types of Tool**

Foot Pump

8 In 1 Spray Gun

Tool Kit

Snap N Grip Tool

Electronic Scale

medal