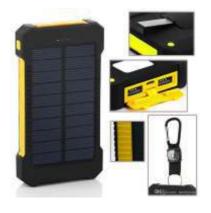

### **POWER BANK**

power banks are comprised of a special battery in a special case with a special circuit to control power flow. They allow you to store electrical energy (deposit it in the bank) and then later use it to charge up a mobile device (withdraw it from the bank).

**Different Types of Power Bank** 

Wireless

Water proof