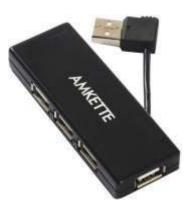

## **USB GADGETS**

USB devices may function as computer peripherals, but flash memory has some peripherals of its own with USB gadgets. These gadgets consist of everyday items ranging from functional and useful to zany and irreverent, each powered by a USB connection. Whether it's a device, hub or adapter, we'll show you a wide variety of these gadgets to demonstrate how they can maximize your overall USB experience.

#### **Different Types of USB Gadgets**

Mini Fridge

Flash Drive

**USB** Port