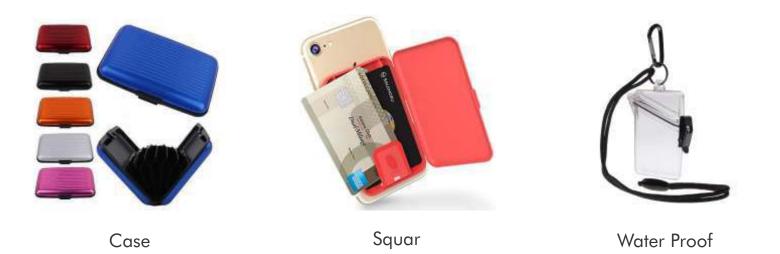

## **POCKET CARD HOLDER**

The cardholder information security program (CISP) is a standard used by credit card companies in order to protect cardholder information during transactions and processing on the internet, over the phone or at the point of sale, and includes standards on how this sensitive data should be stored by merchants.

#### **Different Types of Pocket Card Holder**

Leather

Metal