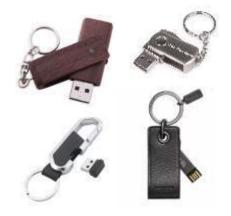

Flash Drive Capacity 4 Gb 8 Gb 16 Gb 32 Gb 64 Gb 128 Gb & More Different Types Of Usb Flash Drive

Security Flash Drive

Credit Card Hard Drive

Keychain Usb Flash Drive

Wristband Flash Drive

Branded Usb Flash Drive