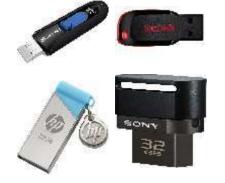

## **PEN DRIVE**

Pen Drive Also Referred As Usb Flash Drive Is A Portable Device Which Allows User To Transfer Data (text, Images, Videos Etc) To And From Computer Quickly. Users Can Easily Read And Write The Data On The Pen Drive By Plugging It Into The USB Port On The Computer.

Flash Drive Capacity 4 Gb 8 Gb 16 Gb 32 Gb 64 Gb 128 Gb & More Different Types Of Usb Flash Drive

Security Flash Drive

Credit Card Hard Drive

Keychain Usb Flash Drive

Wristband Flash Drive

Branded Usb Flash Drive