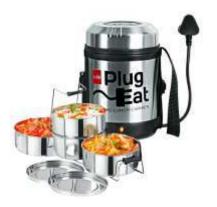

## LUNCH BOX

A lunch box is a container meant to store a meal for consumption.

**Different Types of Photo Frame** 

Milton Red Polypropylene

3 Tier Tiffin

2 Layer Stainless Steel

Best Electric

Stainless Steel