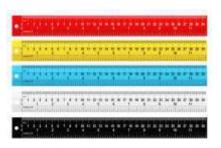

## **CAR TOOL KIT**

A toolbox (also called toolkit, tool chest or workbox) is a box to organize, carry, and protect the owner's tools. They could be used for trade, a hobby or DIY, and their contents vary with the craft of the owner.

### **Different Types of Tool**

Mobile Repair

Daily Use

Measuring Tape

Measurement Ruler

Right Angle Tool

Multi Tool