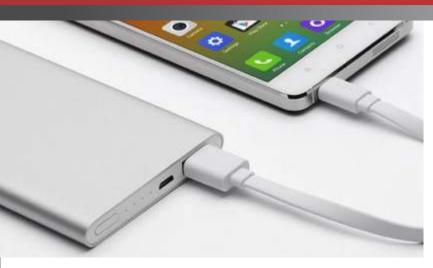

### **POWER BANK**

power banks are comprised of a special battery in a special case with a special circuit to control power flow. They allow you to store electrical energy (deposit it in the bank) and then later use it to charge up a mobile device (withdraw it from the bank).

**Different Types of Power Bank** 

Wireless

Water proof