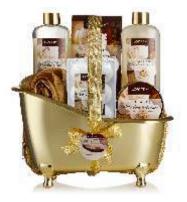

### **Kitchen & Bedroom**

A gift or a present is an item given to someone without the expectation of payment or anything in return. An item is not a gift if that item is already owned by the one to whom it is given. Although gift-giving might involve an expectation of reciprocity, a gift is meant to be free.