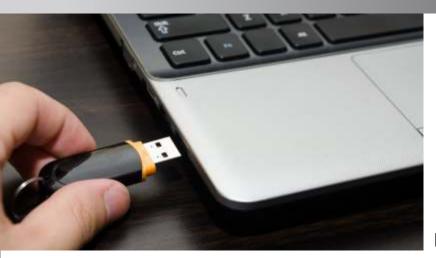

## **PEN DRIVE**

Pen Drive Also Referred As Usb Flash Drive Is A Portable Device Which Allows User To Transfer Data (text, Images, Videos Etc) To And From Computer Quickly. Users Can Easily Read And Write The Data On The Pen Drive By Plugging It Into The USB Port On The Computer.