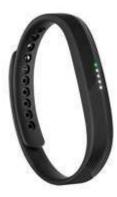

## **FITNESS WATCH**

An activity tracker, also known as a fitness tracker, is a device or application for monitoring and tracking fitness-related metrics such as distance walked or run, calorie consumption, and in some cases heartbeat and quality of sleep. It is a type of wearable computer.

### **Different Types of Fitness Watch**

Water Proof

Hand Band

Finger Print

Colour Full

Digital

Fitness Tracker

Earphone, small loudspeaker held or worn close to the listener's ear or within the outer ear. Common forms include the hand-held telephone receiver; the headphone, in which one or two earphones are held in place by a band worn over the head; and the plug earphone, which is inserted in the outer opening of the ear.