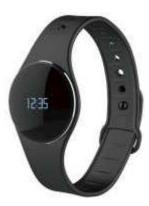

## **FITNESS WATCH**

An activity tracker, also known as a fitness tracker, is a device or application for monitoring and tracking fitness-related metrics such as distance walked or run, calorie consumption, and in some cases heartbeat and quality of sleep. It is a type of wearable computer.

### **Different Types of Fitness Watch**

Water Proof

Hand Band

Finger Print

Colour Full

Digital

Fitness Tracker

Earphone, small loudspeaker held or worn close to the listener's ear or within the outer ear. Common forms include the hand-held telephone receiver; the headphone, in which one or two earphones are held in place by a band worn over the head; and the plug earphone, which is inserted in the outer opening of the ear.