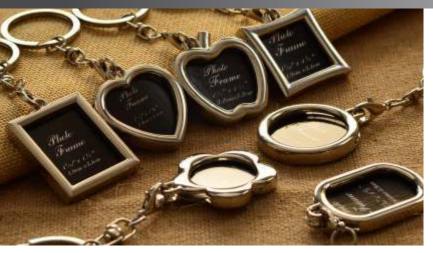

### **PHOTO FRAME**

A picture frame is a decorative edging for a picture, such as a painting or photograph, intended to enhance it, make it easier to display or protect it.

**Different Types of Photo Frame** 