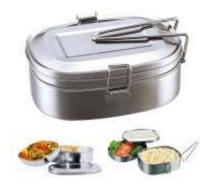

## LUNCH BOX

A lunch box is a container meant to store a meal for consumption.

**Different Types of Photo Frame** 

Milton Red Polypropylene

3 Tier Tiffin

2 Layer Stainless Steel

Best Electric

Stainless Steel