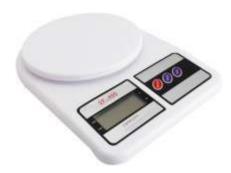

### **Different Types of Tool**

Foot Pump

8 In 1 Spray Gun

Tool Kit

Snap N Grip Tool

Electronic Scale

medal