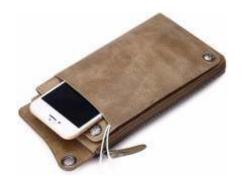

#### **Different Types of Wallet**

Brown Leather

Zip Wallet

Mobile Holder

Multi Colour

Passport Holder