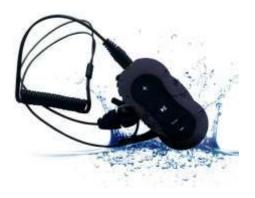

## EARPHONE

Earphone, small loudspeaker held or worn close to the listener's ear or within the outer ear. Common forms include the hand-held telephone receiver; the headphone, in which one or two earphones are held in place by a band worn over the head; and the plug earphone, which is inserted in the outer opening of the ear.

### **Different Types of Earphone**

Sports

Stylish

flexible

Mini

Neck Band

Water Proof