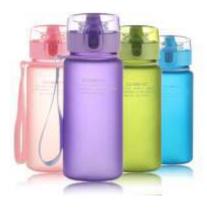

## WATER BOTTLE

A water bottle is a container that is used to hold water, liquids or other beverages for consumption. The use of a water bottle allows an individual to drink and transport a beverage from one place to another. A water bottle is usually made of plastic, glass, or metal.

#### **Different Types of Water Bottles**

School children

Pocket Size

Colour Full

Sports

Steel