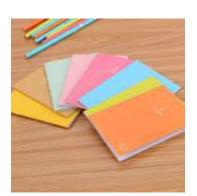

## DIARIES

A personal diary may include a person's experiences, thoughts, and/or feelings, excluding comments on current events outside the writer's direct experience. ... The word "journal" may be sometimes used for "diary," but generally a diary has (or intends to have) daily entries, whereas journal-writing can be less frequent.

#### **Different Types of Diaries**

Colourfull

Pocket Diary

Fancy