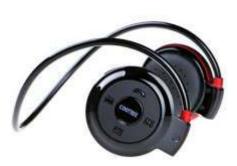

## **HEADPHONE**

Headphones (or head-phones in the early days of telephony and radio) are a pair of small loudspeaker drivers worn on or around the head over a user's ears. They are electroacoustic transducers, which convert an electrical signal to a corresponding sound.

#### **Different Types of Headphone**

Long Wire

Mini

Water Proof

**Different Colour** 

Brand