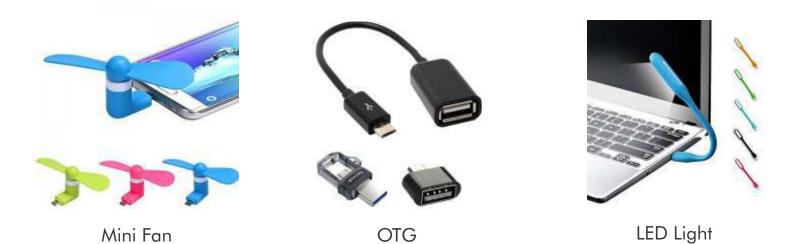

## **USB GADGETS**

USB devices may function as computer peripherals, but flash memory has some peripherals of its own with USB gadgets. These gadgets consist of everyday items ranging from functional and useful to zany and irreverent, each powered by a USB connection. Whether it's a device, hub or adapter, we'll show you a wide variety of these gadgets to demonstrate how they can maximize your overall USB experience.

#### **Different Types of USB Gadgets**

Mini Fridge

Flash Drive

**USB** Port