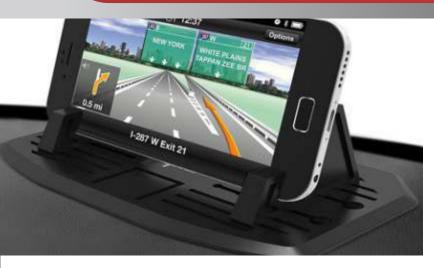

## **MOBILE HOLDER**

Mobile holder are comprised of a special battery in a special case with a special circuit to control power flow. they allow you to store electrical energy (deposit it in the bank) and then later use it to charge up a mobile device (withdraw it from the bank).

**Different Types of Mobile Holder** 

Car Holder

Game Holder

Flexible Holder

Pop Up

Body Holder

Wall Holder