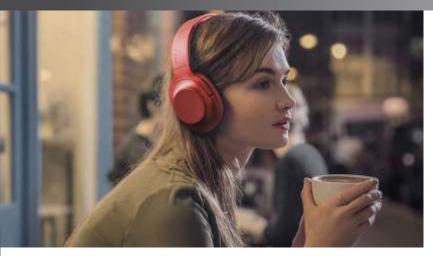

## **HEADPHONE**

Headphones (or head-phones in the early days of telephony and radio) are a pair of small loudspeaker drivers worn on or around the head over a user's ears. They are electroacoustic transducers, which convert an electrical signal to a corresponding sound.

#### **Different Types of Headphone**

Long Wire

Mini

Water Proof

**Different Colour** 

Brand