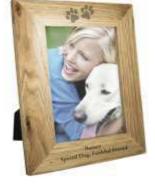

### **PHOTO FRAME**

A picture frame is a decorative edging for a picture, such as a painting or photograph, intended to enhance it, make it easier to display or protect it.

**Different Types of Photo Frame** 

Paper Frame

Acrylic

Metal

PVC

A mug is a type of cup typically used for drinking hot beverages, such as coffee, hot chocolate, soup, or tea. Mugs usually have handles and hold a larger amount of fluid than other types of cup.