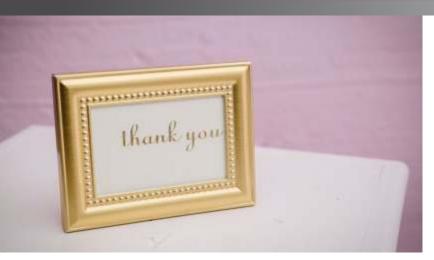

### **PHOTO FRAME**

A picture frame is a decorative edging for a picture, such as a painting or photograph, intended to enhance it, make it easier to display or protect it.

**Different Types of Photo Frame** 