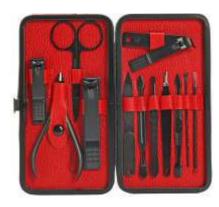

## **CAR TOOL KIT**

A toolbox (also called toolkit, tool chest or workbox) is a box to organize, carry, and protect the owner's tools. They could be used for trade, a hobby or DIY, and their contents vary with the craft of the owner.

### **Different Types of Tool**

Foot Pump

8 In 1 Spray Gun

Tool Kit

Snap N Grip Tool

Electronic Scale

medal