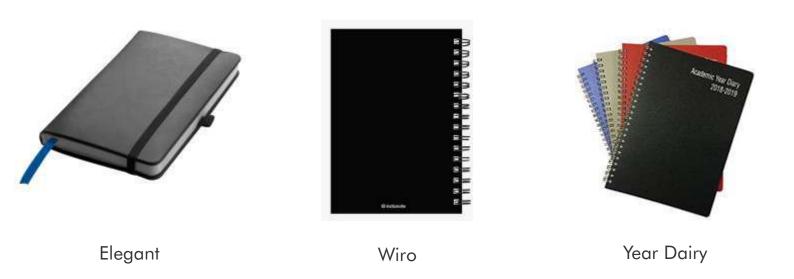

## DIARIES

A personal diary may include a person's experiences, thoughts, and/or feelings, excluding comments on current events outside the writer's direct experience. ... The word "journal" may be sometimes used for "diary," but generally a diary has (or intends to have) daily entries, whereas journal-writing can be less frequent.

#### **Different Types of Diaries**

Colourfull

Pocket Diary

Fancy

### **Different Types of Diaries**

Leather

Plastic

Rubber

Metal/Brass

Logo Shape

Wooden

It can also be a computer accessory that is used to assist in navigating or providing more precision when using touchscreens. It usually refers to a narrow elongated staff, similar to a modern ballpoint pen. Pens exist which contain a ballpoint tip on one end and this sort of touchscreen stylus on the other.