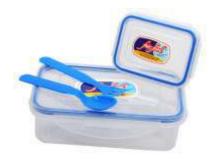

## LUNCH BOX

A lunch box is a container meant to store a meal for consumption.

**Different Types of Photo Frame** 

Milton Red Polypropylene

3 Tier Tiffin

2 Layer Stainless Steel

Best Electric

Stainless Steel

Lock & Seal