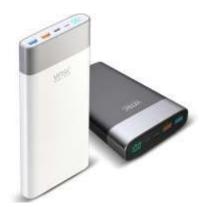

### **POWER BANK**

power banks are comprised of a special battery in a special case with a special circuit to control power flow. They allow you to store electrical energy (deposit it in the bank) and then later use it to charge up a mobile device (withdraw it from the bank).

**Different Types of Power Bank** 

Wireless

Water proof