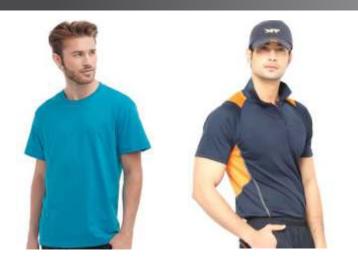

## **T-Shirt**

A toolbox (also called toolkit, tool chest or workbox) is a box to organize, carry, and protect the owner's tools. They could be used for trade, a hobby or DIY, and their contents vary with the craft of the owner.

POLO T- Shirt

Hoodies

Dri - Sit Sublimationa

Dri - fit Collar

Dri - Fit Round Neck

Promotional T- Shirt