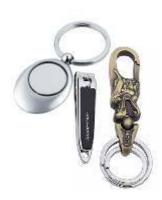

## **KEYCHAIN**

A keychain, or keyring, is a small chain, usually made from metal or plastic, that connects a small item to a keyring. The length of a keychain allows an item to be used more easily than if connected directly to a keyring. Some keychains allow one or both ends the ability to rotate, keeping the keychain from becoming twisted, while the item is being used.

### **Different Types of Diaries**

Leather

Plastic

Rubber

Metal/Brass

Logo Shape

Wooden

It can also be a computer accessory that is used to assist in navigating or providing more precision when using touchscreens. It usually refers to a narrow elongated staff, similar to a modern ballpoint pen. Pens exist which contain a ballpoint tip on one end and this sort of touchscreen stylus on the other.