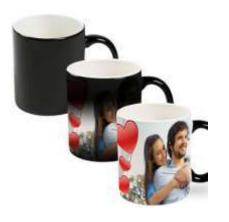

Paper Frame

Acrylic

Metal

PVC

A mug is a type of cup typically used for drinking hot beverages, such as coffee, hot chocolate, soup, or tea. Mugs usually have handles and hold a larger amount of fluid than other types of cup.

**Different Types of Mug** 

Ceramic

Two Tone

Three Tone

Magic Mug