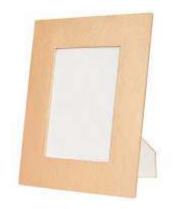

### **PHOTO FRAME**

A picture frame is a decorative edging for a picture, such as a painting or photograph, intended to enhance it, make it easier to display or protect it.

**Different Types of Photo Frame** 

Paper Frame

Acrylic

Metal

PVC

A mug is a type of cup typically used for drinking hot beverages, such as coffee, hot chocolate, soup, or tea. Mugs usually have handles and hold a larger amount of fluid than other types of cup.