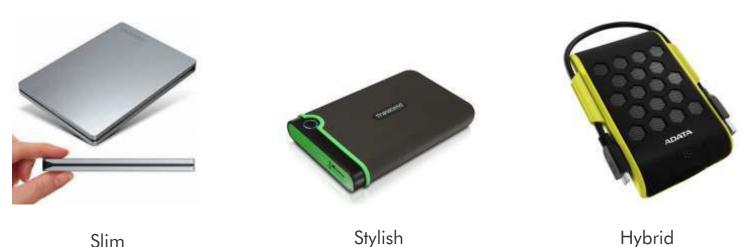

### **PORTABLE HARD DRIVE**

Earphone, small loudspeaker held or worn close to the listener's ear or within the outer ear. Common forms include the hand-held telephone receiver; the headphone, in which one or two earphones are held in place by a band worn over the head; and the plug earphone, which is inserted in the outer opening of the ear.

#### **Different Types of Portable Hard Drive**

Hybrid

7