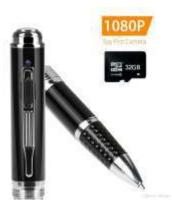

**Different Types of Pen** 

Fountain

BallPoint

Gel Pen

Scratch Pen

Camera Pen