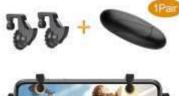

## **MOBILE HOLDER**

Mobile holder are comprised of a special battery in a special case with a special circuit to control power flow. they allow you to store electrical energy (deposit it in the bank) and then later use it to charge up a mobile device (withdraw it from the bank).

**Different Types of Mobile Holder** 

Car Holder

Game Holder

Flexible Holder

Pop Up

Body Holder

Wall Holder