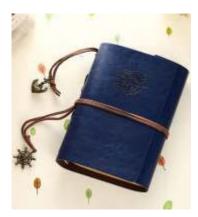

### **Different Types of Diaries**

Leather

Plastic

Rubber

Metal/Brass

Logo Shape

Wooden

It can also be a computer accessory that is used to assist in navigating or providing more precision when using touchscreens. It usually refers to a narrow elongated staff, similar to a modern ballpoint pen. Pens exist which contain a ballpoint tip on one end and this sort of touchscreen stylus on the other.