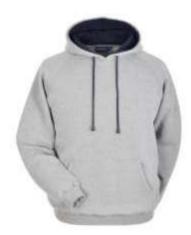

## **T-Shirt**

A toolbox (also called toolkit, tool chest or workbox) is a box to organize, carry, and protect the owner's tools. They could be used for trade, a hobby or DIY, and their contents vary with the craft of the owner.

POLO T- Shirt

Hoodies

Dri - Sit Sublimationa

Dri - fit Collar

Dri - Fit Round Neck

Promotional T- Shirt