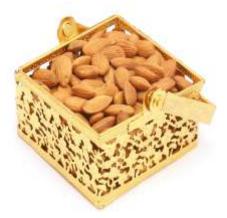

Frame







Acrylic



Metal







PVC



A mug is a type of cup typically used for drinking hot beverages, such as coffee, hot chocolate, soup, or tea. Mugs usually have handles and hold a larger amount of fluid than other types of cup.

**Different Types of Mug** 



Ceramic



Two Tone



Three Tone



Magic Mug









## LUNCH BOX



A lunch box is a container meant to store a meal for consumption.

**Different Types of Photo Frame** 



Milton Red Polypropylene



3 Tier Tiffin



2 Layer Stainless Steel



Best Electric



Stainless Steel



Lock & Seal

## **CHOCOLATES**



Different Types chocolate & Dryfruit Boxes

Different Types chocolate & Dryfruit Boxes



CADBURY CELEBRATIONS





FERRERO ROCKER PACK OF 16

Assorted chocolates



Dryfruit Box



All In One Dryfruit Box



Almonds Basket

### AWARD / REWARD



An Award Is Something Given To A Person, A Group of People, Like A Sports Team, or An Organization In Recognition of Their Excellence In A Certain Field. An Award May Be Accompanied By Trophy, Title, Certificate, Commemorative Plaque, Medal, Badge, Pin, or Ribbon.

#### **Different Types of Trophy**





## **CAR TOOL KIT**



A toolbox (also called toolkit, tool chest or workbox) is a box to organize, carry, and protect the owner's tools. They could be used for trade, a hobby or DIY, and their contents vary with the craft of the owner.

### **Different Types of Tool**



Foot Pump



8 In 1 Spray Gun



Tool Kit



Snap N Grip Tool





Electronic Scale

medal

## **CAR TOOL KIT**



A toolbox (also called toolkit, tool chest or workbox) is a box to