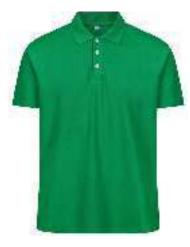

## **T-Shirt**

A toolbox (also called toolkit, tool chest or workbox) is a box to organize, carry, and protect the owner's tools. They could be used for trade, a hobby or DIY, and their contents vary with the craft of the owner.

POLO T- Shirt

Hoodies

Dri - Sit Sublimationa

Dri - fit Collar

Dri - Fit Round Neck

Promotional T- Shirt