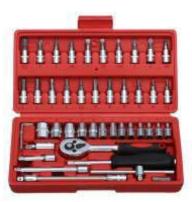

## **CAR TOOL KIT**

A toolbox (also called toolkit, tool chest or workbox) is a box to organize, carry, and protect the owner's tools. They could be used for trade, a hobby or DIY, and their contents vary with the craft of the owner.

### **Different Types of Tool**

Foot Pump

8 In 1 Spray Gun

Tool Kit

Snap N Grip Tool

Electronic Scale

medal