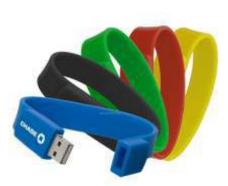

## **PEN DRIVE**

Pen Drive Also Referred As Usb Flash Drive Is A Portable Device Which Allows User To Transfer Data (text, Images, Videos Etc) To And From Computer Quickly. Users Can Easily Read And Write The Data On The Pen Drive By Plugging It Into The USB Port On The Computer.

Flash Drive Capacity 4 Gb 8 Gb 16 Gb 32 Gb 64 Gb 128 Gb & More Different Types Of Usb Flash Drive

Security Flash Drive

Credit Card Hard Drive

Keychain Usb Flash Drive

Wristband Flash Drive

Branded Usb Flash Drive