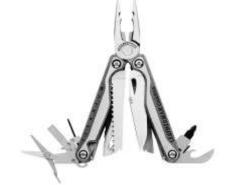

## **CAR TOOL KIT**

A toolbox (also called toolkit, tool chest or workbox) is a box to organize, carry, and protect the owner's tools. They could be used for trade, a hobby or DIY, and their contents vary with the craft of the owner.

### **Different Types of Tool**

Foot Pump

8 In 1 Spray Gun

Tool Kit

Snap N Grip Tool

Electronic Scale

medal