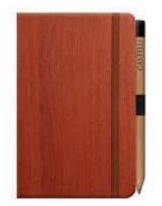

## DIARIES

A personal diary may include a person's experiences, thoughts, and/or feelings, excluding comments on current events outside the writer's direct experience. ... The word "journal" may be sometimes used for "diary," but generally a diary has (or intends to have) daily entries, whereas journal-writing can be less frequent.

#### **Different Types of Diaries**

Colourfull

Pocket Diary

Fancy