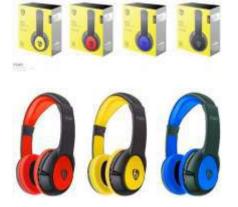

## **HEADPHONE**

Headphones (or head-phones in the early days of telephony and radio) are a pair of small loudspeaker drivers worn on or around the head over a user's ears. They are electroacoustic transducers, which convert an electrical signal to a corresponding sound.

#### **Different Types of Headphone**

Long Wire

Mini

Water Proof

**Different Colour** 

Brand