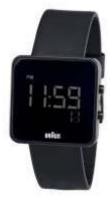

## WATCHES FOR MEN & WOMEN

A watch is a timepiece intended to be carried or worn by a person. It is designed to keep .... is the mechanism that measures the passage of time and displays the current time (and possibly other information including date, month and day)

**Different Types of Watches For Men** 

Analog

Leather

Sports

Digital

Brand

16

Square