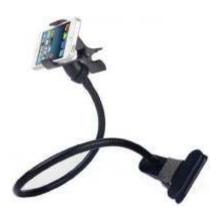

## **MOBILE HOLDER**

Mobile holder are comprised of a special battery in a special case with a special circuit to control power flow. they allow you to store electrical energy (deposit it in the bank) and then later use it to charge up a mobile device (withdraw it from the bank).

**Different Types of Mobile Holder** 

Car Holder

Game Holder

Flexible Holder

Pop Up

Body Holder

Wall Holder