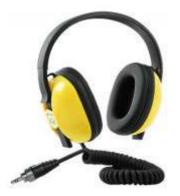

## **HEADPHONE**

Headphones (or head-phones in the early days of telephony and radio) are a pair of small loudspeaker drivers worn on or around the head over a user's ears. They are electroacoustic transducers, which convert an electrical signal to a corresponding sound.

#### **Different Types of Headphone**

Long Wire

Mini

Water Proof

**Different Colour** 

Brand