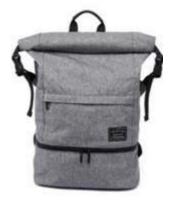

### BAG

In the modern world, bags are ubiquitous, with many people routinely carrying a wide variety of them in the form of cloth or leather briefcases, handbags, and backpacks, and with bags made from more disposable materials such as paper or plastic being used for shopping, and to carry home groceries.

### **Different Types of Bag**

Strolley Bag

Gyme

Innovative

Camera Bag

Mountain Bag

15