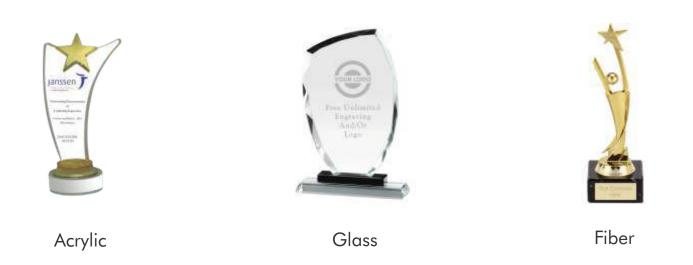

### AWARD / REWARD

An Award Is Something Given To A Person, A Group of People, Like A Sports Team, or An Organization In Recognition of Their Excellence In A Certain Field. An Award May Be Accompanied By Trophy, Title, Certificate, Commemorative Plaque, Medal, Badge, Pin, or Ribbon.

#### **Different Types of Trophy**