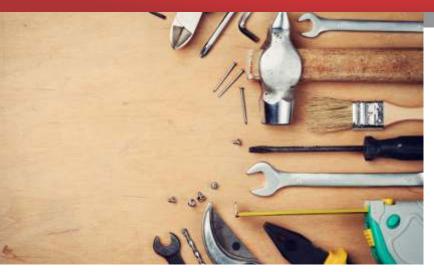

## **CAR TOOL KIT**

A toolbox (also called toolkit, tool chest or workbox) is a box to organize, carry, and protect the owner's tools. They could be used for trade, a hobby or DIY, and their contents vary with the craft of the owner.

### **Different Types of Tool**

Foot Pump

8 In 1 Spray Gun

Tool Kit

Snap N Grip Tool

Electronic Scale

medal