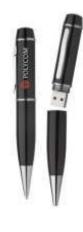

## **PEN DRIVE**

Pen Drive Also Referred As Usb Flash Drive Is A Portable Device Which Allows User To Transfer Data (text, Images, Videos Etc) To And From Computer Quickly. Users Can Easily Read And Write The Data On The Pen Drive By Plugging It Into The USB Port On The Computer.

Flash Drive Capacity 4 Gb 8 Gb 16 Gb 32 Gb 64 Gb 128 Gb & More Different Types Of Usb Flash Drive

Security Flash Drive

Credit Card Hard Drive

Keychain Usb Flash Drive

Wristband Flash Drive

Branded Usb Flash Drive