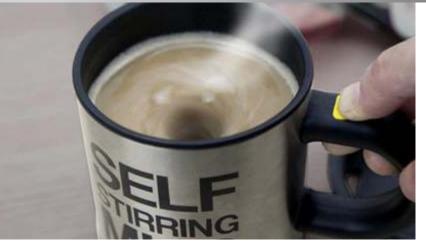

Paper Frame

Acrylic

Metal

PVC

A mug is a type of cup typically used for drinking hot beverages, such as coffee, hot chocolate, soup, or tea. Mugs usually have handles and hold a larger amount of fluid than other types of cup.

**Different Types of Mug** 

Ceramic

Two Tone

Three Tone

Magic Mug