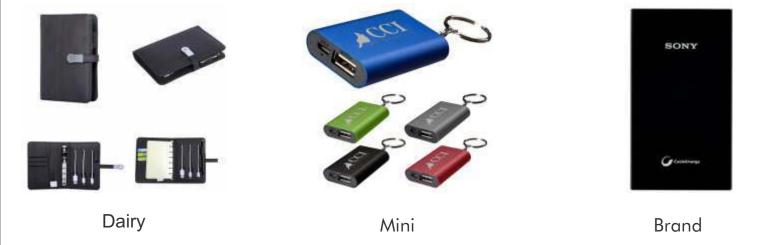

## DIARIES

A personal diary may include a person's experiences, thoughts, and/or feelings, excluding comments on current events outside the writer's direct experience. ... The word "journal" may be sometimes used for "diary," but generally a diary has (or intends to have) daily entries, whereas journal-writing can be less frequent.

#### **Different Types of Diaries**

Colourfull

Pocket Diary

Fancy

### **Different Types of Diaries**

Leather

Plastic

Rubber

Metal/Brass

Logo Shape

Wooden

It can also be a computer accessory that is used to assist in navigating or providing more precision when using touchscreens. It usually refers to a narrow elongated staff, similar to a modern ballpoint pen. Pens exist which contain a ballpoint tip on one end and this sort of touchscreen stylus on the other.