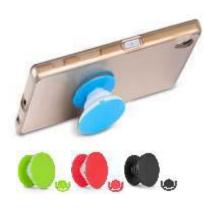

## **MOBILE HOLDER**

Mobile holder are comprised of a special battery in a special case with a special circuit to control power flow. they allow you to store electrical energy (deposit it in the bank) and then later use it to charge up a mobile device (withdraw it from the bank).

**Different Types of Mobile Holder** 

Car Holder

Game Holder

Flexible Holder

Pop Up

Body Holder

Wall Holder