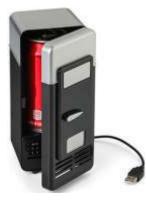

## **USB GADGETS**

USB devices may function as computer peripherals, but flash memory has some peripherals of its own with USB gadgets. These gadgets consist of everyday items ranging from functional and useful to zany and irreverent, each powered by a USB connection. Whether it's a device, hub or adapter, we'll show you a wide variety of these gadgets to demonstrate how they can maximize your overall USB experience.

#### **Different Types of USB Gadgets**

Mini Fridge

Flash Drive

**USB** Port