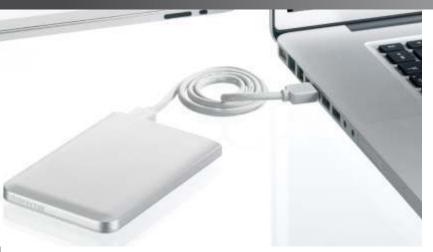

### **PORTABLE HARD DRIVE**

Earphone, small loudspeaker held or worn close to the listener's ear or within the outer ear. Common forms include the hand-held telephone receiver; the headphone, in which one or two earphones are held in place by a band worn over the head; and the plug earphone, which is inserted in the outer opening of the ear.

#### **Different Types of Portable Hard Drive**

Hybrid

7