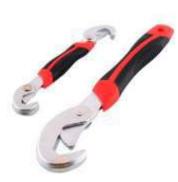

## **CAR TOOL KIT**

A toolbox (also called toolkit, tool chest or workbox) is a box to organize, carry, and protect the owner's tools. They could be used for trade, a hobby or DIY, and their contents vary with the craft of the owner.

### **Different Types of Tool**

Foot Pump

8 In 1 Spray Gun

Tool Kit

Snap N Grip Tool

Electronic Scale

medal