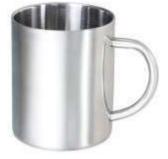

Paper Frame

Acrylic

Metal

PVC

A mug is a type of cup typically used for drinking hot beverages, such as coffee, hot chocolate, soup, or tea. Mugs usually have handles and hold a larger amount of fluid than other types of cup.

**Different Types of Mug** 

Ceramic

Two Tone

Three Tone

Magic Mug