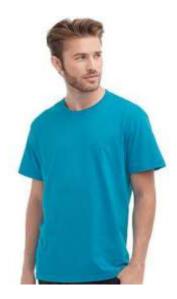

## **T-Shirt**

A toolbox (also called toolkit, tool chest or workbox) is a box to organize, carry, and protect the owner's tools. They could be used for trade, a hobby or DIY, and their contents vary with the craft of the owner.

POLO T- Shirt

Hoodies

Dri - Sit Sublimationa

Dri - fit Collar

Dri - Fit Round Neck

Promotional T- Shirt