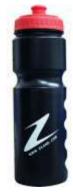

## WATER BOTTLE

A water bottle is a container that is used to hold water, liquids or other beverages for consumption. The use of a water bottle allows an individual to drink and transport a beverage from one place to another. A water bottle is usually made of plastic, glass, or metal.

#### **Different Types of Water Bottles**

School children

Pocket Size

Colour Full

Sports

Steel