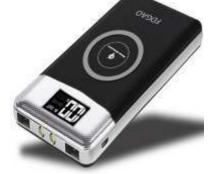

### **POWER BANK**

power banks are comprised of a special battery in a special case with a special circuit to control power flow. They allow you to store electrical energy (deposit it in the bank) and then later use it to charge up a mobile device (withdraw it from the bank).

**Different Types of Power Bank** 

Wireless

Water proof