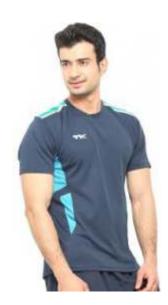

## **T-Shirt**

A toolbox (also called toolkit, tool chest or workbox) is a box to organize, carry, and protect the owner's tools. They could be used for trade, a hobby or DIY, and their contents vary with the craft of the owner.

POLO T- Shirt

Hoodies

Dri - Sit Sublimationa

Dri - fit Collar

Dri - Fit Round Neck

Promotional T- Shirt