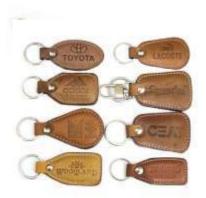

## **KEYCHAIN**

A keychain, or keyring, is a small chain, usually made from metal or plastic, that connects a small item to a keyring. The length of a keychain allows an item to be used more easily than if connected directly to a keyring. Some keychains allow one or both ends the ability to rotate, keeping the keychain from becoming twisted, while the item is being used.

### **Different Types of Diaries**

Leather

Plastic

Rubber

Metal/Brass

Logo Shape

Wooden

It can also be a computer accessory that is used to assist in navigating or providing more precision when using touchscreens. It usually refers to a narrow elongated staff, similar to a modern ballpoint pen. Pens exist which contain a ballpoint tip on one end and this sort of touchscreen stylus on the other.