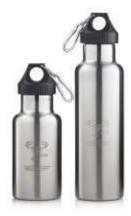

## WATER BOTTLE

A water bottle is a container that is used to hold water, liquids or other beverages for consumption. The use of a water bottle allows an individual to drink and transport a beverage from one place to another. A water bottle is usually made of plastic, glass, or metal.

#### **Different Types of Water Bottles**

School children

Pocket Size

Colour Full

Sports

Steel