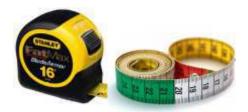

## **CAR TOOL KIT**

A toolbox (also called toolkit, tool chest or workbox) is a box to organize, carry, and protect the owner's tools. They could be used for trade, a hobby or DIY, and their contents vary with the craft of the owner.

### **Different Types of Tool**

Mobile Repair

Daily Use

Measuring Tape

Measurement Ruler

Right Angle Tool

Multi Tool