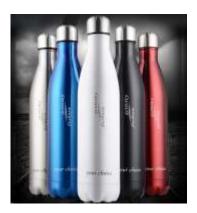

## WATER BOTTLE

A water bottle is a container that is used to hold water, liquids or other beverages for consumption. The use of a water bottle allows an individual to drink and transport a beverage from one place to another. A water bottle is usually made of plastic, glass, or metal.

#### **Different Types of Water Bottles**

School children

Pocket Size

Colour Full

Sports

Steel