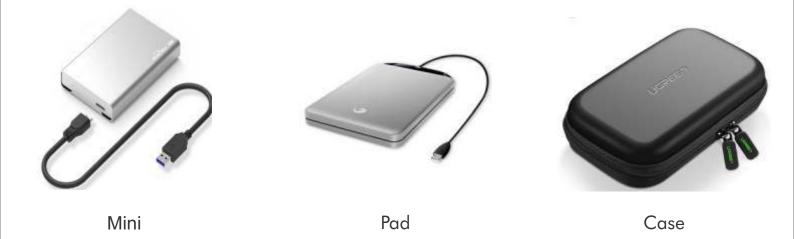

### **PORTABLE HARD DRIVE**

Earphone, small loudspeaker held or worn close to the listener's ear or within the outer ear. Common forms include the hand-held telephone receiver; the headphone, in which one or two earphones are held in place by a band worn over the head; and the plug earphone, which is inserted in the outer opening of the ear.

#### **Different Types of Portable Hard Drive**

Hybrid

7