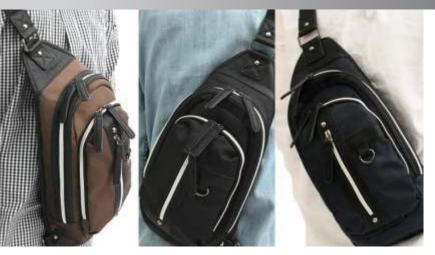

### **Different Types of Keyboard**

Mini

PS2

Rubber

BAG

In the modern world, bags are ubiquitous, with many people routinely carrying a wide variety of them in the form of cloth or leather briefcases, handbags, and backpacks, and with bags made from more disposable materials such as paper or plastic being used for shopping, and to carry home groceries.

#### **Different Types of Bag**

College Bag

Laptop Bag

Sports

**Executive Bag** 

Duffel Bag

Brand