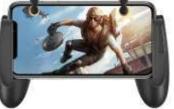

## **MOBILE HOLDER**

Mobile holder are comprised of a special battery in a special case with a special circuit to control power flow. they allow you to store electrical energy (deposit it in the bank) and then later use it to charge up a mobile device (withdraw it from the bank).

**Different Types of Mobile Holder** 

Car Holder

Game Holder

Flexible Holder

Pop Up

Body Holder

Wall Holder