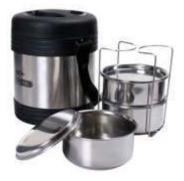

## LUNCH BOX

A lunch box is a container meant to store a meal for consumption.

**Different Types of Photo Frame** 

Milton Red Polypropylene

3 Tier Tiffin

2 Layer Stainless Steel

Best Electric

Stainless Steel