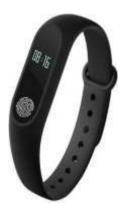

## **FITNESS WATCH**

An activity tracker, also known as a fitness tracker, is a device or application for monitoring and tracking fitness-related metrics such as distance walked or run, calorie consumption, and in some cases heartbeat and quality of sleep. It is a type of wearable computer.

### **Different Types of Fitness Watch**

Water Proof

Hand Band

Finger Print

Colour Full

Digital

Fitness Tracker

Earphone, small loudspeaker held or worn close to the listener's ear or within the outer ear. Common forms include the hand-held telephone receiver; the headphone, in which one or two earphones are held in place by a band worn over the head; and the plug earphone, which is inserted in the outer opening of the ear.