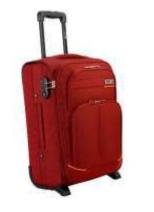

### BAG

In the modern world, bags are ubiquitous, with many people routinely carrying a wide variety of them in the form of cloth or leather briefcases, handbags, and backpacks, and with bags made from more disposable materials such as paper or plastic being used for shopping, and to carry home groceries.

### **Different Types of Bag**

Strolley Bag

Gyme

Innovative

Camera Bag

Mountain Bag

15