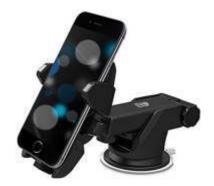

## **MOBILE HOLDER**

Mobile holder are comprised of a special battery in a special case with a special circuit to control power flow. they allow you to store electrical energy (deposit it in the bank) and then later use it to charge up a mobile device (withdraw it from the bank).

**Different Types of Mobile Holder** 

Car Holder

Game Holder

Flexible Holder

Pop Up

Body Holder

Wall Holder