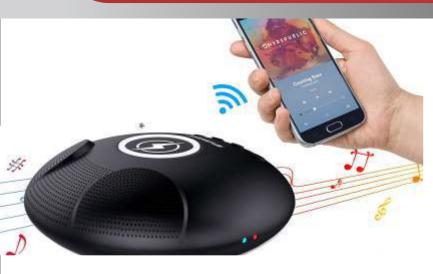

## **BLUETOOTH SPEAKER**

Bluetooth is simply a wireless technology that lets two devices talk to each other. in the case of bluetooth speakers, your smart phone, tablet, or other device transmits to the bluetooth speaker which uses its built-in amplifier and speakers for playback. ... well, anything that you can listen to on your smart phone

#### **Different Types of Bluetooth Speaker**

Waterproof

Portable Speakers

Wireless

2