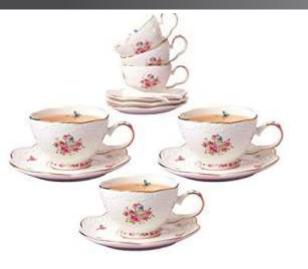

### **Kitchen & Bedroom**

A gift or a present is an item given to someone without the expectation of payment or anything in return. An item is not a gift if that item is already owned by the one to whom it is given. Although gift-giving might involve an expectation of reciprocity, a gift is meant to be free.

Dinner Set

Dinner Set

Tea Set

**Bedsheets** 

Bedsheets