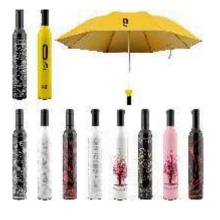

**Different Types of Corporate Gift** 

Umbrella Bottle

Gourmet Gift Baskets

Perfume

Air Freshener

Stationery Item

Gift Card