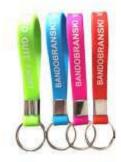

## **KEYCHAIN**

A keychain, or keyring, is a small chain, usually made from metal or plastic, that connects a small item to a keyring. The length of a keychain allows an item to be used more easily than if connected directly to a keyring. Some keychains allow one or both ends the ability to rotate, keeping the keychain from becoming twisted, while the item is being used.

### **Different Types of Diaries**

Leather

Plastic

Rubber

Metal/Brass

Logo Shape

Wooden

It can also be a computer accessory that is used to assist in navigating or providing more precision when using touchscreens. It usually refers to a narrow elongated staff, similar to a modern ballpoint pen. Pens exist which contain a ballpoint tip on one end and this sort of touchscreen stylus on the other.