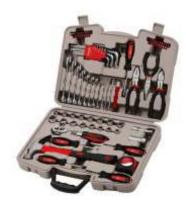

## **CAR TOOL KIT**

A toolbox (also called toolkit, tool chest or workbox) is a box to organize, carry, and protect the owner's tools. They could be used for trade, a hobby or DIY, and their contents vary with the craft of the owner.

### **Different Types of Tool**

Mobile Repair

Daily Use

Measuring Tape

Measurement Ruler

Right Angle Tool

Multi Tool