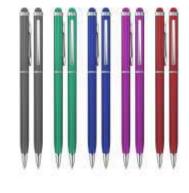

### **Different Types of Diaries**

Leather

Plastic

Rubber

Metal/Brass

Logo Shape

Wooden

It can also be a computer accessory that is used to assist in navigating or providing more precision when using touchscreens. It usually refers to a narrow elongated staff, similar to a modern ballpoint pen. Pens exist which contain a ballpoint tip on one end and this sort of touchscreen stylus on the other.

**Different Types of Pen** 

Fountain

BallPoint

Gel Pen

Scratch Pen

Camera Pen