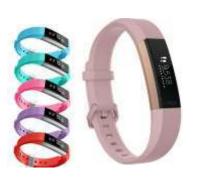

## **FITNESS WATCH**

An activity tracker, also known as a fitness tracker, is a device or application for monitoring and tracking fitness-related metrics such as distance walked or run, calorie consumption, and in some cases heartbeat and quality of sleep. It is a type of wearable computer.

### **Different Types of Fitness Watch**

Water Proof

Hand Band

Finger Print

Colour Full

Digital

Fitness Tracker

Earphone, small loudspeaker held or worn close to the listener's ear or within the outer ear. Common forms include the hand-held telephone receiver; the headphone, in which one or two earphones are held in place by a band worn over the head; and the plug earphone, which is inserted in the outer opening of the ear.