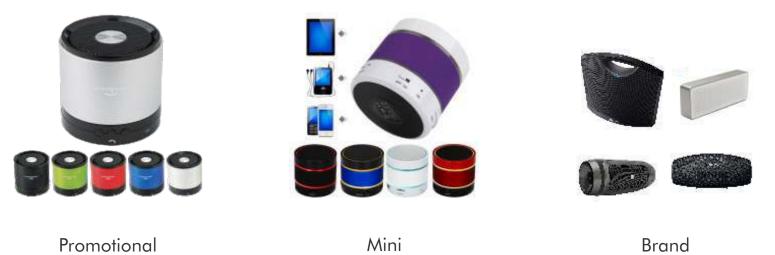

## **BLUETOOTH SPEAKER**

Bluetooth is simply a wireless technology that lets two devices talk to each other. in the case of bluetooth speakers, your smart phone, tablet, or other device transmits to the bluetooth speaker which uses its built-in amplifier and speakers for playback. ... well, anything that you can listen to on your smart phone

#### **Different Types of Bluetooth Speaker**

Waterproof

Portable Speakers

Wireless

2