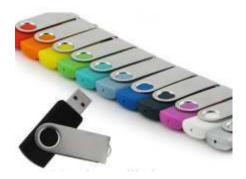

## **PEN DRIVE**

Pen Drive Also Referred As Usb Flash Drive Is A Portable Device Which Allows User To Transfer Data (text, Images, Videos Etc) To And From Computer Quickly. Users Can Easily Read And Write The Data On The Pen Drive By Plugging It Into The USB Port On The Computer.

Flash Drive Capacity 4 Gb 8 Gb 16 Gb 32 Gb 64 Gb 128 Gb & More Different Types Of Usb Flash Drive

Security Flash Drive

Credit Card Hard Drive

Keychain Usb Flash Drive

Wristband Flash Drive

Branded Usb Flash Drive