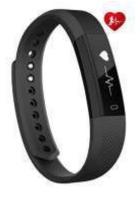

## **FITNESS WATCH**

An activity tracker, also known as a fitness tracker, is a device or application for monitoring and tracking fitness-related metrics such as distance walked or run, calorie consumption, and in some cases heartbeat and quality of sleep. It is a type of wearable computer.

### **Different Types of Fitness Watch**

Water Proof

Hand Band

Finger Print

Colour Full

Digital

Fitness Tracker

Earphone, small loudspeaker held or worn close to the listener's ear or within the outer ear. Common forms include the hand-held telephone receiver; the headphone, in which one or two earphones are held in place by a band worn over the head; and the plug earphone, which is inserted in the outer opening of the ear.