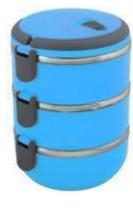

## LUNCH BOX

A lunch box is a container meant to store a meal for consumption.

**Different Types of Photo Frame** 

Milton Red Polypropylene

3 Tier Tiffin

2 Layer Stainless Steel

Best Electric

Stainless Steel