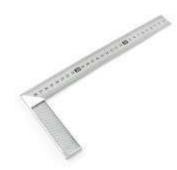

## **CAR TOOL KIT**

A toolbox (also called toolkit, tool chest or workbox) is a box to organize, carry, and protect the owner's tools. They could be used for trade, a hobby or DIY, and their contents vary with the craft of the owner.

### **Different Types of Tool**

Mobile Repair

Daily Use

Measuring Tape

Measurement Ruler

Right Angle Tool

Multi Tool