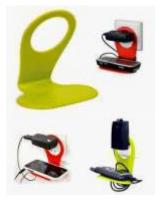

## **MOBILE HOLDER**

Mobile holder are comprised of a special battery in a special case with a special circuit to control power flow. they allow you to store electrical energy (deposit it in the bank) and then later use it to charge up a mobile device (withdraw it from the bank).

**Different Types of Mobile Holder** 

Car Holder

Game Holder

Flexible Holder

Pop Up

Body Holder

Wall Holder