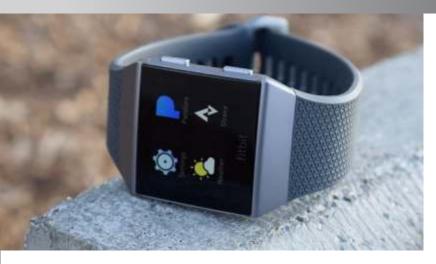

## **FITNESS WATCH**

An activity tracker, also known as a fitness tracker, is a device or application for monitoring and tracking fitness-related metrics such as distance walked or run, calorie consumption, and in some cases heartbeat and quality of sleep. It is a type of wearable computer.

### **Different Types of Fitness Watch**

Water Proof

Hand Band

Finger Print

Colour Full

Digital

Fitness Tracker

Earphone, small loudspeaker held or worn close to the listener's ear or within the outer ear. Common forms include the hand-held telephone receiver; the headphone, in which one or two earphones are held in place by a band worn over the head; and the plug earphone, which is inserted in the outer opening of the ear.