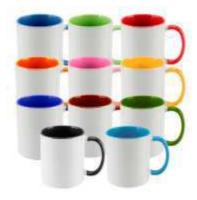

Paper Frame

Acrylic

Metal

PVC

A mug is a type of cup typically used for drinking hot beverages, such as coffee, hot chocolate, soup, or tea. Mugs usually have handles and hold a larger amount of fluid than other types of cup.

**Different Types of Mug** 

Ceramic

Two Tone

Three Tone

Magic Mug