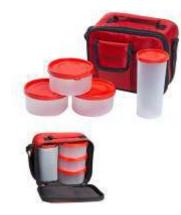

## LUNCH BOX

A lunch box is a container meant to store a meal for consumption.

**Different Types of Photo Frame** 

Milton Red Polypropylene

3 Tier Tiffin

2 Layer Stainless Steel

Best Electric

Stainless Steel

Lock & Seal