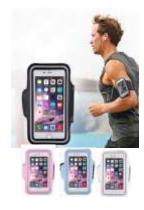

## **MOBILE HOLDER**

Mobile holder are comprised of a special battery in a special case with a special circuit to control power flow. they allow you to store electrical energy (deposit it in the bank) and then later use it to charge up a mobile device (withdraw it from the bank).

**Different Types of Mobile Holder** 

Car Holder

Game Holder

Flexible Holder

Pop Up

Body Holder

Wall Holder